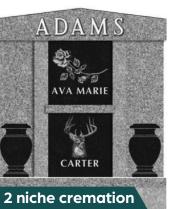

## FOR A LIMITED TIME RECEIVE **15% OFF** Select Columbaria

Available in select two niche and four niche cremation columbaria (with and without vases), in Imperial Grey and Jet Black Colors. Some restrictions may apply. See consultant for details.

### 15% Off SELECT 2 & 4 NICHE COLUMBARIA

Available in select two niche and four niche cremation columbaria (with and without vases), in Imperial Grey and Jet Black Colors.