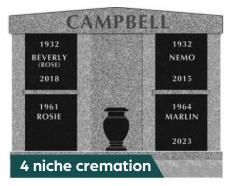

## FOR A LIMITED TIME RECEIVE **15% OFF** Select Columbaria

Available in select two niche and four niche cremation columbaria (with and without vases), in Imperial Grey and Jet Black Colors. Some restrictions may apply. See consultant for details.

### 15% Off SELECT 2 & 4 NICHE COLUMBARIA

Available in select two niche and four niche cremation columbaria (with and without vases), in Imperial Grey and Jet Black Colors.