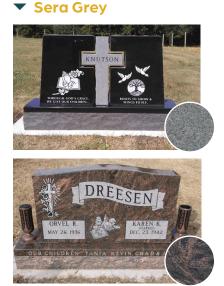

## ELEGANTLY MEANINGFUL Specialty Colors

Create a one-of-a-kind tribute for your loved ones with these classic, meaningful color choices.

## FOR A LIMITED TIME RECEIVE

Taj Aurora ▲ **10% Off** THESE STUNNING SELECT COLORS

Available in the stunning and popular colors Sera Grey and Taj Aurora.