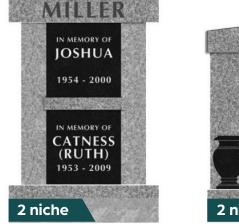

## FOR A LIMITED TIME RECEIVE **15% OFF** Select Columbaria

Available in select two niche and four niche cremation columbaria (with and without vases), in Imperial Grey and Jet Black Colors. Some restrictions may apply. See consultant for details.

### Imperial Grey Two Niche

### 15% Off SELECT 2 & 4 NICHE COLUMBARIA

Available in select two niche and four niche cremation columbaria (with and without vases), in Imperial Grey and Jet Black Colors.