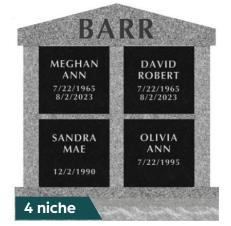

## FOR A LIMITED TIME RECEIVE **15% OFF** Select Columbaria

Available in select two niche and four niche cremation columbaria (with and without vases), in Imperial Grey and Jet Black Colors. Some restrictions may apply. See consultant for details.

### 15% Off SELECT 2 & 4 NICHE COLUMBARIA

Available in select two niche and four niche cremation columbaria (with and without vases), in Imperial Grey and Jet Black Colors.

### SunburstMemorials.com

Four Niche