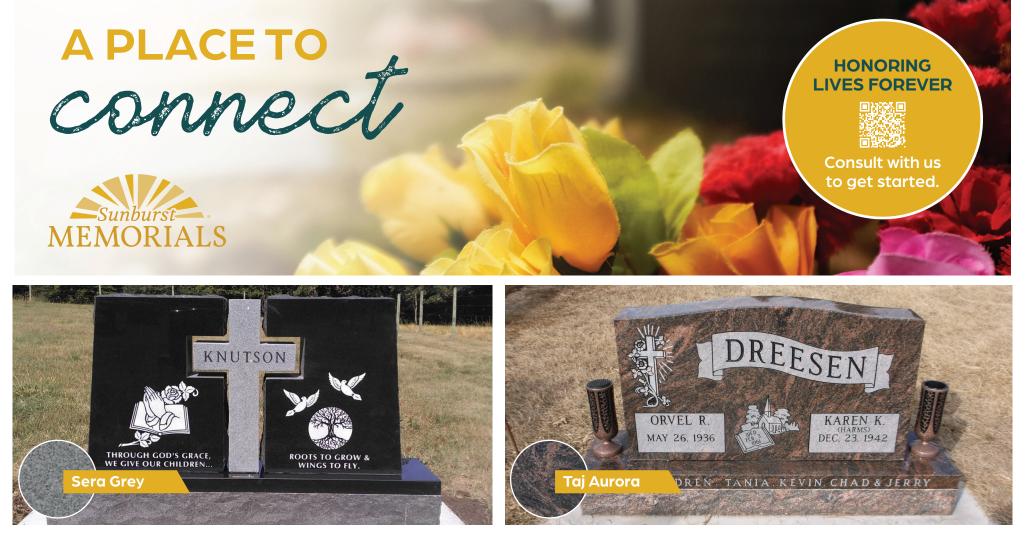

## A FOREVER Place to Honor

Add a stunning second vase to your memorial for a lasting place for gifts, flowers, and tributes.

FOR A LIMITED TIME ONLY RECEIVE

Available in the stunning colors Sera Grey and Taj Aurora. Some restrictions may apply. See consultant for details.

## ELEGANTLY MEANINGFUL Specialty Colors

Create a one-of-a-kind tribute for your loved ones with these classic, meaningful color choices.

## FOR A LIMITED TIME RECEIVE

Taj Aurora ▲ **10% Off** THESE STUNNING SELECT COLORS

Available in the stunning and popular colors Sera Grey and Taj Aurora.