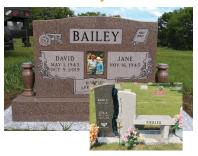

Available in a variety of sizes and shapes: oval, rectangle, heart, and round. Photos can be in color or black and white.

Connect with a consultant, explore, and more at SunburstMemorials.com

Some restrictions may apply. See consultant for details.

# Leave a lasting

get started & explore

SunburstMemorials.com

FOR A LIMITED TIME RECEIVE

30% OFF

**CUSTOM PORCELAIN PHOTOS** 

Available in a variety of sizes and shapes: oval, rectangle, heart, and round. Photos can be in color or black and white. Some restrictions may apply. See consultant for details.

## A PERSONAL ADDITION TO A

Truly Unique Memorial

There's no better way to showcase a loved one's legacy than a stunning porcelain photo.