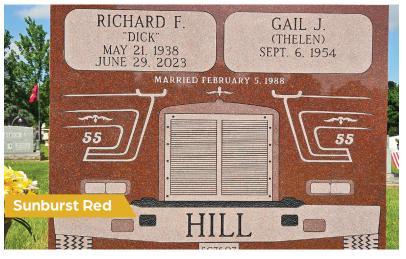

# More Than **A Memorial**

get started 🐘 & explore

SunburstMemorials.com

FOR A LIMITED TIME RECEIVE

10% OFF **SELECT GRANITE COLORS** 

Available in Galaxy Black (dark black with specs of gold) and Sunburst Red Color. Some restrictions may apply. See consultant for details.

#### **Galaxy Black**

Sunburst Red A

10% Off

THESE STUNNING SELECT COLORS

Available in Galaxy Black (dark black with specs of gold) and Sunburst Red Color.