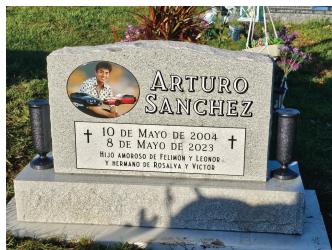

Available in a variety of sizes and shapes: oval, rectangle, heart, and round. Photos can be in color or black and white.

Connect with a consultant, explore, and more at SunburstMemorials.com

Some restrictions may apply. See consultant for details.

# Leave a lasting

get started & explore

SunburstMemorials.com

FOR A LIMITED TIME RECEIVE

30% OFF

**CUSTOM PORCELAIN PHOTOS** 

Available in a variety of sizes and shapes: oval, rectangle, heart, and round. Photos can be in color or black and white. Some restrictions may apply. See consultant for details.

## A PERSONAL ADDITION TO A

Truly Unique Memorial

There's no better way to showcase a loved one's legacy than a stunning porcelain photo.