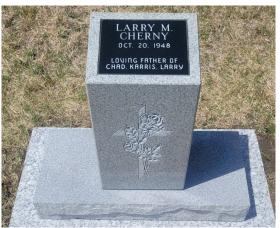

## SIMPLY STUNNING Memorial Colors

Customize a unique tribute to those close to your heart with these timeless color options.

**Reconnect Forever** 

get started \*\*\*
& explore \*\*\*\*

SunburstMemorials.com