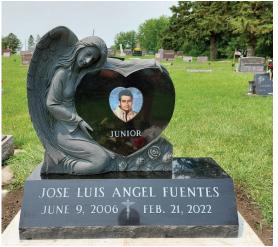

Available in a variety of sizes and shapes: oval, rectangle, heart, and round. Photos can be in color or black and white.

Connect with a consultant, explore, and more at SunburstMemorials.com

Some restrictions may apply. See consultant for details.

# Leave a lasting

get started & explore

SunburstMemorials.com

FOR A LIMITED TIME RECEIVE

30% OFF

**CUSTOM PORCELAIN PHOTOS** 

Available in a variety of sizes and shapes: oval, rectangle, heart, and round. Photos can be in color or black and white. Some restrictions may apply. See consultant for details.

## A PERSONAL ADDITION TO A

Truly Unique Memorial

There's no better way to showcase a loved one's legacy than a stunning porcelain photo.