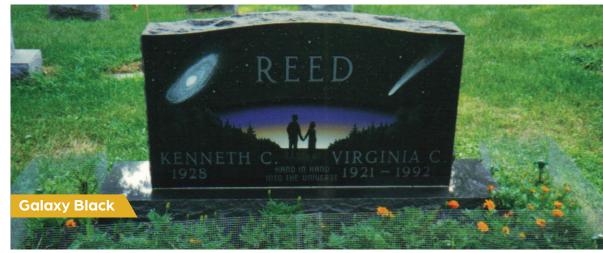

# More Than **A Memorial**

get started 🐘 & explore

SunburstMemorials.com

FOR A LIMITED TIME RECEIVE

10% OFF **SELECT GRANITE COLORS** 

Available in Galaxy Black (dark black with specs of gold) and Sunburst Red Color. Some restrictions may apply. See consultant for details.

#### **Galaxy Black**

Sunburst Red A

10% Off

THESE STUNNING SELECT COLORS

Available in Galaxy Black (dark black with specs of gold) and Sunburst Red Color.