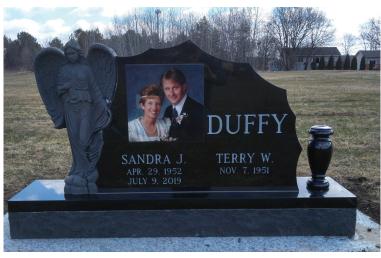

# More Than **A Memorial**

get started 🐘 & explore

SunburstMemorials.com

FOR A LIMITED TIME RECEIVE

10% OFF **SELECT GRANITE COLORS** 

Available in Galaxy Black (dark black with specs of gold) and Sunburst Red Color. Some restrictions may apply. See consultant for details.

## SIMPLY STUNNING Memorial Colors

Customize a unique tribute to those close to your heart with these timeless color options.

**Reconnect Forever** 

get started \*\*\*
& explore \*\*\*\*

SunburstMemorials.com

#### **Galaxy Black**

Sunburst Red A

10% Off

THESE STUNNING SELECT COLORS

Available in Galaxy Black (dark black with specs of gold) and Sunburst Red Color.