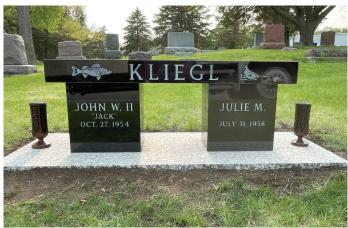

# **Select Park Style Bench Colors**

Available in Imperial Grey and Jet Black. This special can be used for consumers preplan or at need, along with community parks, businesses, and organizations.

Some restrictions may apply. See consultant for details.

#### **Imperial Grey**

Jet Black

10% Off

SELECT PARK STYLE **BENCH COLORS** 

Available in Imperial Grey and Jet Black - for families, communities, businesses, and more.