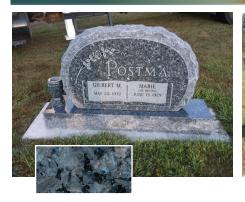

#### **ONE-OF-A-KIND** *Memorial Colors*

Create a stunning tribute to your loved one with colors as unique and special as their life.

# **10% OFF** SELECT GRANITE COLORS

FOR A LIMITED TIME RECEIVE

Available in Blue Pearl and Sunburst Mahogany Color Variations. Some restrictions may apply. See consultant for details.

Laser Etched Component