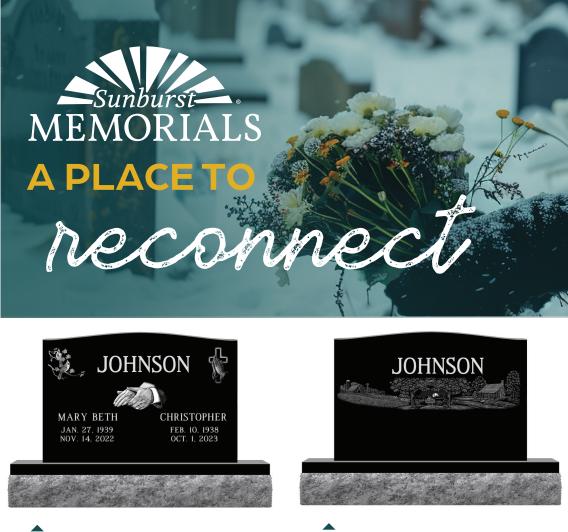

## With You in Mind

A special memorial is not just a tribute to a loved one's memory—it becomes a sanctuary where family and friends can come together to find healing, share moments, and strengthen bonds. Our team ensures every detail is managed with compassion and precision, transforming your vision into a tranquil place to provide

### healing & reconnection.

Whether you're **planning ahead** or honoring a loved one, we consider you family. Connect with a Sunburst consultant to get started today.

#### explore more SunburstMemorials.com