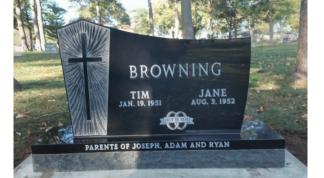

# HONOR ONE OR MORE WITH AN Upright Memorial

This unique design has the capability to accommodate one or more names, featuring a sleek flat top and inward shape of the tablet.