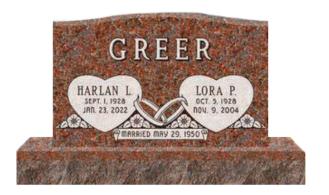

# HONOR ONE OR MORE WITH AN Upright Memorial

This unique design has the capability to accommodate one or more names, featuring a sleek flat top and inward shape of the tablet.