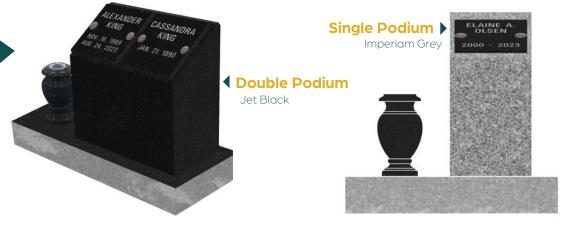

## **CUSTOM** Cremation Columbaria Podium

This stunning podium is a sophisticated and honorable way to showcase your loved one.

FOR A LIMITED TIME RECEIVE

10% OFF

### **Cremation Columbaria Podiums**

Available in both Imperial Grey with Jet Black niche cover(s) or Jet Black with Jet Black niche cover(s). Both include a 5x5x9 Jet Black granite vase.