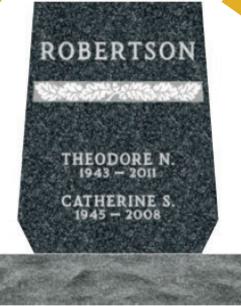

# HONOR ONE OR MORE WITH AN Upright Memorial

This unique design has the capability to accommodate one or more names, featuring a sleek flat top and inward shape of the tablet.